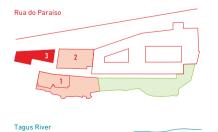

182 m<sup>2</sup>

1. Palácio de Santa Clara I 2. Palácio de Santa Clara II

3. Palácio de Santa Clara III