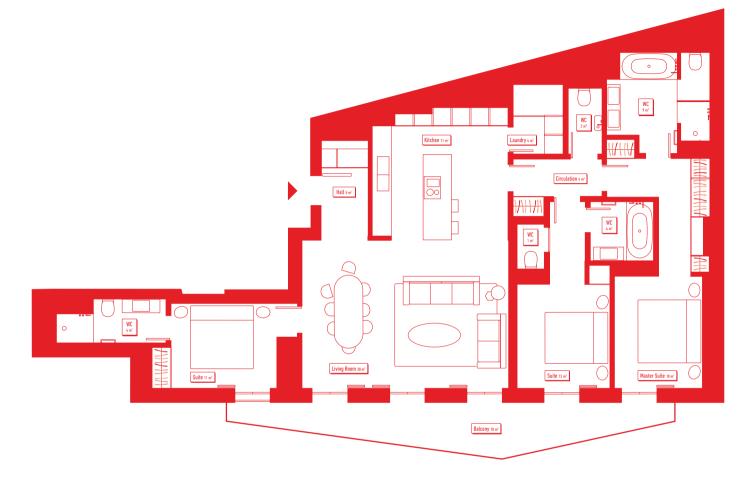

## **APARTMENT 1 • T3 • FLOOR 0**

GROSS INTERIOR AREA\* 164 m<sup>2</sup>

PARKING Yes

EXTERIOR GROSS AREA\*

STORAGE ROOM

18 m<sup>2</sup>

Yes

TOTAL AREA\*

182 m<sup>2</sup>

1. Palácio de Santa Clara I 2. Palácio de Santa Clara II

3. Palácio de Santa Clara III